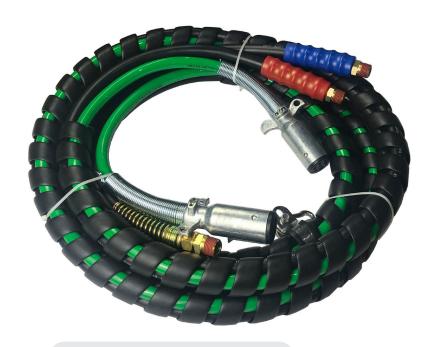

## 3-IN-1 ELECTRICAL & AIR HOSE ASSEMBLIES

#### **ELECTRICAL HOSE**

#### **FEATURES & BENEFITS**

- » Spiral wrapped for organized clean look
- » Outstanding kink and abrasion resistance
- Spring-wrapped compression contact pins
- Chemical and abrasion resistant
- Includes mounting cushion clamp

### **AIR HOSE**

#### **FEATURES & BENEFITS**

- » Spiral wrapped for organized clean look
- » Outstanding kink and abrasion resistance
  - Large grips for easy coupling/ uncoupling and hose support
  - Tractor end includes swivel fitting for easy installation
  - Provides excellent abrasionresistance and resists cracking, kinking and weathering

#### **3-IN-1 ELECTRICAL & AIR HOSE ASSEMBLIES**

| TRP<br>(Good) | Description                     |
|---------------|---------------------------------|
| PE1300        | 12', ABS Black Rubber, Straight |
| PE13050       | 15', ABS Black Rubber, Straight |
| PE18000       | 12', ABS Black Rubber, Straight |
| PE18050       | 15', ABS Black Rubber, Straight |